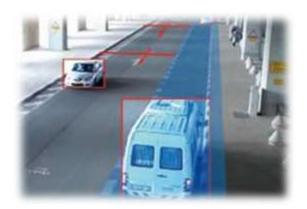

### **Enhanced Applications**

- People Counting, Traffic Management, Access Control
- Automatic Gate Entry / Smart Gate Solutions
- Boom Barriers
- Video Door Phone