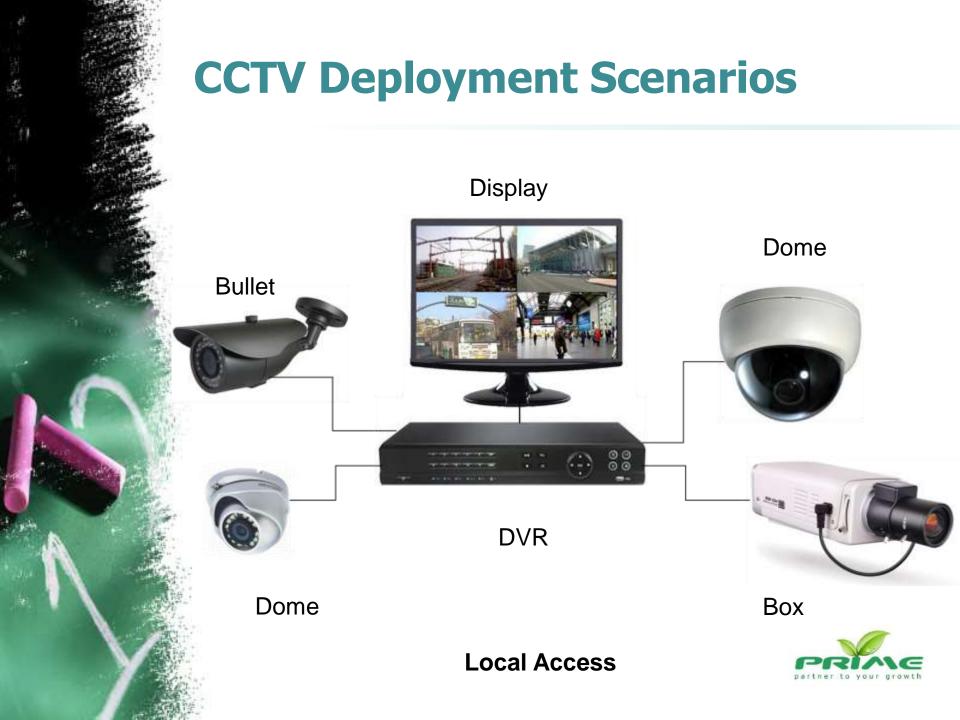

# **CCTV Deployment Scenarios**

#### **Selection Criteria**

- Dome, Bullet, Box Camera
- Fixed Zoom, Pan Tilt (PTZ)
- Vandal Proof
- Night Vision
- High Speed Dome
- Analogue /IP Camera / Wireless Camera
- Compatibility
- DVR/NVR
- VMS/Analytics Support