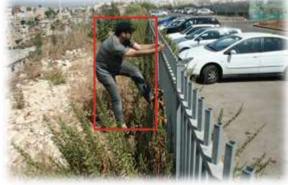

### **Enhanced Applications**

- People Counting, Traffic Management, Access Control
- Automatic Gate Entry / Smart Gate Solutions
- Boom Barriers
- Video Door Phone